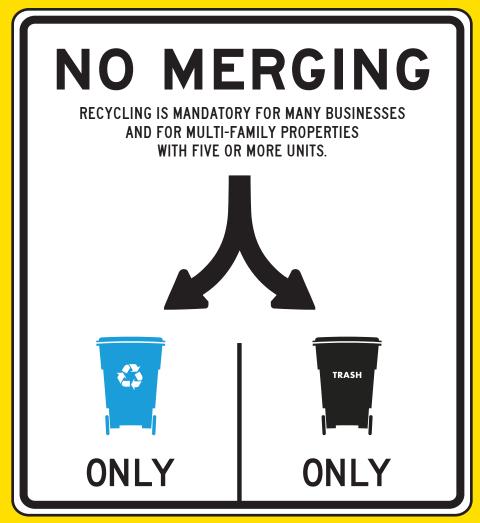

\*The color of your carts or bins may be different than those shown here.

Businesses, institutions and multi-family homes in the following jurisdictions must sort their recyclables from their trash.

FREMONT • NEWARK • PLEASANTON • UNION CITY

Learn the rules for your city at RecyclingRulesAC.org
RECYCLING RULES HELP LINE 510-891-6575

Printed on recycled paper
20160407.02