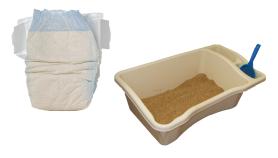

### **WHAT GOES HERE:**

**Textiles** 

**Polystyrene Foam** 

**Broken Glass & Ceramics** 

**Treated/Painted Wood** 

**Diapers & Pet Waste** 

**Hoses & Wire** 

Food Wrappers, Juice Pouches & Boxes