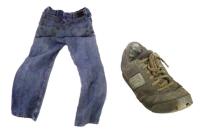

### **WHAT GOES HERE:**

**Textiles** 

**Polystyrene Foam** 

**Broken Glass & Ceramics** 

**Treated/Painted Wood** 

**Diapers & Pet Waste** 

**Hoses & Wire** 

Food Wrappers, Juice Pouches & Boxes