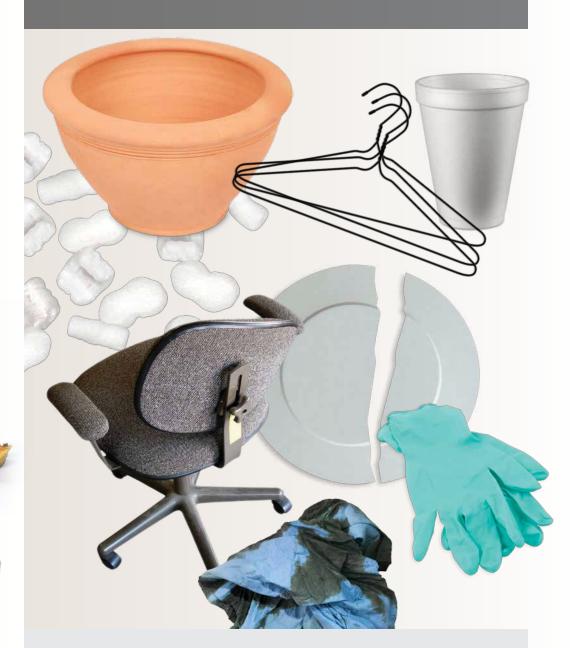

### Landfill

LANDFILL

Non-Recyclables, Non-Organics

X No:

Batteries, Fluorescent Tubes, Hazardous and Medical Waste, Sharps (Needles, Syringes), Liquids/ Oil/Grease, Appliances and Electronics, Concrete, Asphalt, Dirt, Construction Debris, Tires