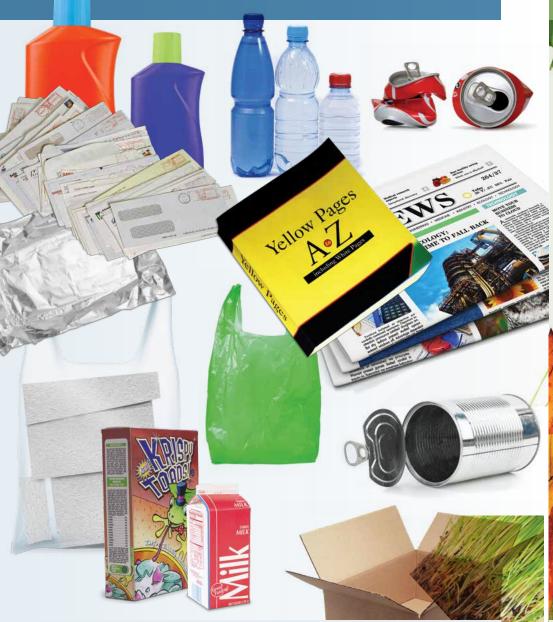

### Recycling

Mixed Paper (Magazines, Newspaper, Office Paper, Junk Mail, Cardboard), Aluminum Cans, Scrap Metal, Aluminum Foil, Milk Cartons, Glass, Plastic Bottles, Plastic Containers 1-7, Small E-Waste, Block Styrofoam (in Clear Plastic Bags), Carpet