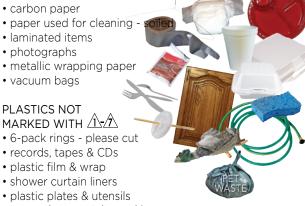

#### NON-RECYCLABLE PAPER

#### PLASTICS NOT MARKED WITH 1 1

- tape duct, scotch, masking
- plastic drinking straws & stir sticks
- polystyrene packaging peanuts & blocks

#### TEXTILES.

- cotton balls soiled
- shoes, clothing & stuffed animals that cannot be donated
- rugs & mats
- sponges

#### **OTHER**

- balloons latex & mylar
- clothes hangers
- diapers
- feminine products
- foam & Styrofoam
- · wood treated
- pet feces & litter bagged
- rubber bands
- toothpaste tubes
- toys that cannot be donated
- hose garden or rubber