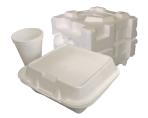

## TRASH

**UPDATED:** Milk cartons, coated paper (with surface sheen) such as cups, plates or cardboard boxes, belong in trash only.

Snack & Chip Bags, Candy Wrappers

Drink & Beverage Cartons, Boxes / Pouches (Multi-material Packaging)

Plastic Wrap, Bags & Other Plastic Film

Polystyrene Foam & Packaging

Wax-lined Food Cardboard Boxes

Disposable Gloves & Halrnets

Hoses, Cords & Wire

Broken Glass & Dishes (Please Wrap)

Paper Cups, Cup Lids, Plastic Utensils, Plastic Straws (Including "compostable" plastic serveware)