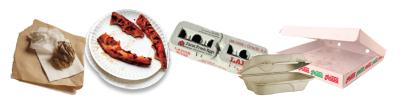

## TRASH

**UPDATED:** Milk cartons, coated paper (with surface sheen) such as cups, plates or cardboard boxes, belong in trash only.

Snack & Chip Bags, Candy Wrappers

Drink & Beverage Cartons, Boxes / Pouches (Multi-material Packaging)

Plastic Wrap, Bags & Other Plastic Film

Polystyrene Foam & Packaging

Wax-lined Food Cardboard Boxes

Disposable Gloves & Halrnets

Hoses, Cords & Wire

Broken Glass & Dishes (Please Wrap)

Paper Cups, Cup Lids, Plastic Utensils, Plastic Straws (Including "compostable" plastic serveware)