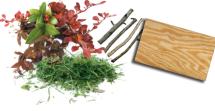

Yard Waste, Untreated Wood

No loose plastic bags are allowed in the COMPOST or RECYCLING containers. Commercial customers may use either clear bags (where the contents are visible) or BPI compostable bags to contain organic material.