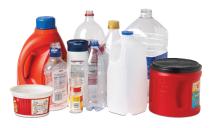

## **RECYCLE**

Please empty all containers prior to recycling. Do not bag recyclables.

Clean Paper, Magazines, Newspaper, Cardboard, Junk Mail

All Metal Beverage & Food Cans, Empty Aerosol Cans, Clean Aluminum Pans & Foil

Glass Bottles & Jars (Even broken)

Empty Plastic Bottles, Rigid Plastic Containers (Lids should be left on or placed in trash)

**WUPDATED:** No coated paper (with surface) sheen) such as cups, plates or cardboard boxes. No "compostable" plastics.